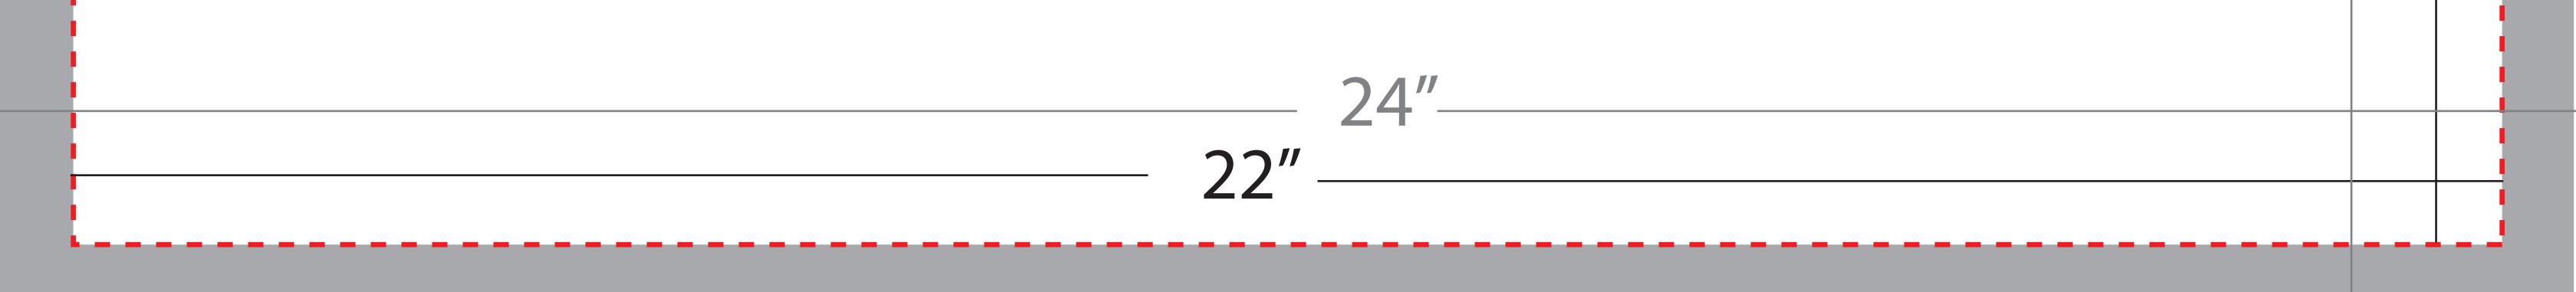

## WINDOW CLING - WHITE 24" X 36"

Total Graphic Area: 24" x 36"

Total Safe Area: 22" x 34"

1" safe area all around all sides

#### TOTAL GRAPHIC AREA

### TOTAL SAFE AREA